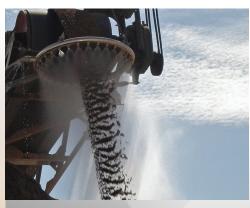

change that doesn't cost the earth

INTRODUCING THE RETRACTABLE STOCKPILE DUST RING FOR EFFECTIVE STOCKPILE DUST SUPPRESSION WITH EASY INSTALLATION AND EASY MAINTENANCE

Introduced to address dust issues at conveyor discharge points, the **R-SDR** system creates a virtual curtain around material flow for effective particle containment. Engineered to industrial standards and specifications and longevity, the R-SDR surrounds the discharge flow on all sides, providing simple, focused dust management solution.

## **ADVANTAGES:**

- Simple, focused dust control
- Continuous duty on radial stacker
- Customizable nozzel options with Variable Particle Sizing (VPS) Technology
- An intrinsically safe, mounted option
- Fully retractable and serviceable configuration for ease of access, installation and nozzle maintenance
- Low water usage
- PLC controlled