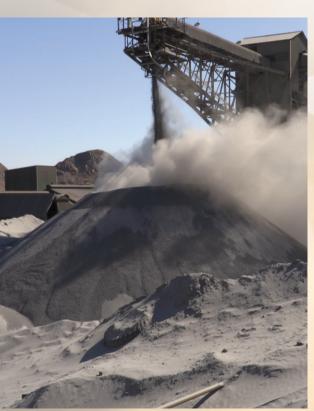

change that doesn't cost the earth

INTRODUCING THE RETRACTABLE STOCKPILE DUST RING FOR EFFECTIVE STOCKPILE DUST SUPPRESSION WITH EASY INSTALLATION AND EASY MAINTENANCE

Introduced to address dust issues at conveyor discharge points, the **R-SDR** system creates a virtual curtain around material flow for effective particle containment. Engineered to industrial standards and specifications and longevity, the R-SDR surrounds the discharge flow on all sides, providing simple, focused dust management solution.

## **ADVANTAGES:**

- Simple, focused dust control
- Continuous duty on radial stacker
- Customizable nozzel options with Variable Particle Sizing (VPS) Technology
- An intrinsically safe, mounted option
- Fully retractable and serviceable configuration for ease of access, installation and nozzle maintenance
- Low water usage
- PLC controlled