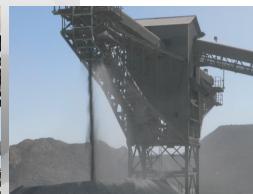

change that doesn't cost the earth

INTRODUCING THE RETRACTABLE STOCKPILE DUST RING FOR EFFECTIVE STOCKPILE DUST SUPPRESSION WITH EASY INSTALLATION AND EASY MAINTENANCE

Introduced to address dust issues at conveyor discharge points, the **R-SDR** system creates a virtual curtain around material flow for effective particle containment. Engineered to industrial standards and specifications and longevity, the R-SDR surrounds the discharge flow on all sides, providing simple, focused dust management solution.

## **ADVANTAGES:**

- Simple, focused dust control
- Continuous duty on radial stacker
- Customizable nozzel options with Variable Particle Sizing (VPS) Technology
- An intrinsically safe, mounted option
- Fully retractable and serviceable configuration for ease of access, installation and nozzle maintenance
- Low water usage
- PLC controlled