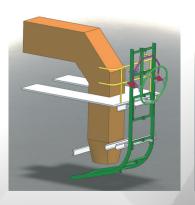

change that doesn't cost the earth

INTRODUCING THE RETRACTABLE STOCKPILE DUST RING FOR EFFECTIVE STOCKPILE DUST SUPPRESSION WITH EASY INSTALLATION AND EASY MAINTENANCE

Introduced to address dust issues at conveyor discharge points, the **R-SDR** system creates a virtual curtain around material flow for effective particle containment. Engineered to industrial standards and specifications and longevity, the R-SDR surrounds the discharge flow on all sides, providing simple, focused dust management solution.

## **ADVANTAGES:**

- Simple, focused dust control
- Continuous duty on radial stacker
- Customizable nozzel options with Variable Particle Sizing (VPS) Technology
- An intrinsically safe, mounted option
- Fully retractable and serviceable configuration for ease of access, installation and nozzle maintenance
- Low water usage
- PLC controlled