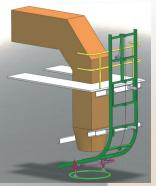

change that doesn't cost the earth

INTRODUCING THE RETRACTABLE STOCKPILE DUST RING FOR EFFECTIVE STOCKPILE DUST SUPPRESSION WITH EASY INSTALLATION AND EASY MAINTENANCE

Introduced to address dust issues at conveyor discharge points, the **R-SDR** system creates a virtual curtain around material flow for effective particle containment. Engineered to industrial standards and specifications and longevity, the R-SDR surrounds the discharge flow on all sides, providing simple, focused dust management solution.

## **ADVANTAGES:**

- Simple, focused dust control
- Continuous duty on radial stacker
- Customizable nozzel options with Variable Particle Sizing (VPS) Technology
- An intrinsically safe, mounted option
- Fully retractable and serviceable configuration for ease of access, installation and nozzle maintenance
- Low water usage
- PLC controlled