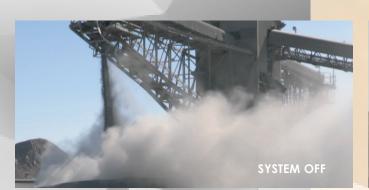

change that doesn't cost the earth

INTRODUCING THE RETRACTABLE STOCKPILE DUST RING FOR EFFECTIVE STOCKPILE DUST SUPPRESSION WITH EASY INSTALLATION AND EASY MAINTENANCE

Introduced to address dust issues at conveyor discharge points, the **R-SDR** system creates a virtual curtain around material flow for effective particle containment. Engineered to industrial standards and specifications and longevity, the R-SDR surrounds the discharge flow on all sides, providing simple, focused dust management solution.