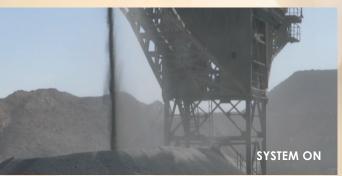

change that doesn't cost the earth

INTRODUCING THE RETRACTABLE STOCKPILE DUST RING FOR EFFECTIVE STOCKPILE DUST SUPPRESSION WITH EASY INSTALLATION AND EASY MAINTENANCE

Introduced to address dust issues at conveyor discharge points, the **R-SDR** system creates a virtual curtain around material flow for effective particle containment. Engineered to industrial standards and specifications and longevity, the R-SDR surrounds the discharge flow on all sides, providing simple, focused dust management solution.