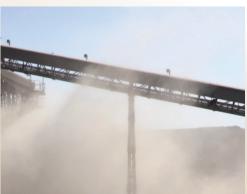

change that doesn't cost the earth

INTRODUCING THE RETRACTABLE STOCKPILE DUST RING FOR EFFECTIVE STOCKPILE DUST SUPPRESSION WITH EASY INSTALLATION AND EASY MAINTENANCE

Introduced to address dust issues at conveyor discharge points, the **R-SDR** system creates a virtual curtain around material flow for effective particle containment. Engineered to industrial standards and specifications and longevity, the R-SDR surrounds the discharge flow on all sides, providing simple, focused dust management solution.

## **ADVANTAGES:**

- Simple, focused dust control
- Continuous duty on radial stacker
- Customizable nozzel options with Variable Particle Sizing (VPS) Technology
- An intrinsically safe, mounted option
- Fully retractable and serviceable configuration for ease of access, installation and nozzle maintenance
- Low water usage
- PLC controlled