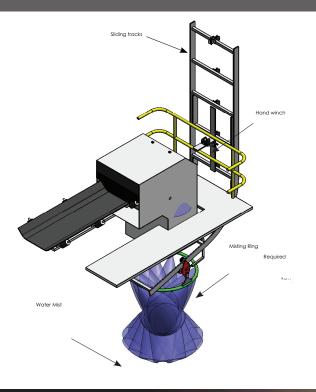

change that doesn't cost the earth

INTRODUCING THE RETRACTABLE STOCKPILE DUST RING FOR EFFECTIVE STOCKPILE DUST SUPPRESSION WITH EASY INSTALLATION AND EASY MAINTENANCE

Introduced to address dust issues at conveyor discharge points, the **R-SDR** system creates a virtual curtain around material flow for effective particle containment. Engineered to industrial standards and specifications and longevity, the R-SDR surrounds the discharge flow on all sides, providing simple, focused dust management solution.

## **ADVANTAGES:**

- Simple, focused dust control
- Continuous duty on radial stacker
- Customizable nozzel options with Variable Particle Sizing (VPS) Technology
- An intrinsically safe, mounted option
- Fully retractable and serviceable configuration for ease of access, installation and nozzle maintenance
- Low water usage
- PLC controlled