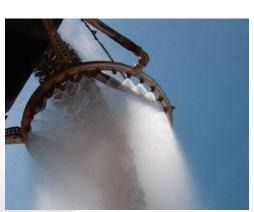

change that doesn't cost the earth

INTRODUCING THE RETRACTABLE STOCKPILE DUST RING FOR EFFECTIVE STOCKPILE DUST SUPPRESSION WITH EASY INSTALLATION AND EASY MAINTENANCE

Introduced to address dust issues at conveyor discharge points, the **R-SDR** system creates a virtual curtain around material flow for effective particle containment. Engineered to industrial standards and specifications and longevity, the R-SDR surrounds the discharge flow on all sides, providing simple, focused dust management solution.

## **ADVANTAGES:**

- Simple, focused dust control
- Continuous duty on radial stacker
- Customizable nozzel options with Variable Particle Sizing (VPS) Technology
- An intrinsically safe, mounted option
- Fully retractable and serviceable configuration for ease of access, installation and nozzle maintenance
- Low water usage
- PLC controlled