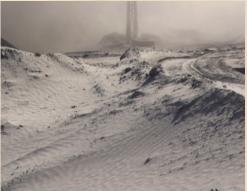

change that doesn't cost the earth

INTRODUCING THE RETRACTABLE STOCKPILE DUST RING FOR EFFECTIVE STOCKPILE DUST SUPPRESSION WITH EASY INSTALLATION AND EASY MAINTENANCE

Introduced to address dust issues at conveyor discharge points, the **R-SDR** system creates a virtual curtain around material flow for effective particle containment. Engineered to industrial standards and specifications and longevity, the R-SDR surrounds the discharge flow on all sides, providing simple, focused dust management solution.

## **ADVANTAGES:**

- Simple, focused dust control
- Continuous duty on radial stacker
- Customizable nozzel options with Variable Particle Sizing (VPS) Technology
- An intrinsically safe, mounted option
- Fully retractable and serviceable configuration for ease of access, installation and nozzle maintenance
- Low water usage
- PLC controlled