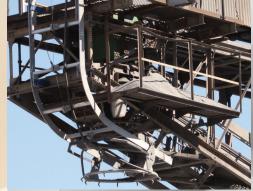

change that doesn't cost the earth

INTRODUCING THE RETRACTABLE STOCKPILE DUST RING FOR EFFECTIVE STOCKPILE DUST SUPPRESSION WITH EASY INSTALLATION AND EASY MAINTENANCE

Introduced to address dust issues at conveyor discharge points, the **R-SDR** system creates a virtual curtain around material flow for effective particle containment. Engineered to industrial standards and specifications and longevity, the R-SDR surrounds the discharge flow on all sides, providing simple, focused dust management solution.

Variable configuration allows nozzles to be added, removed or replaced with different sizes to suit specific applications.

## **ADVANTAGES:**

- Simple, focused dust control
- Continuous duty on radial stacker
- Customizable nozzel options with Variable Particle Sizing (VPS) Technology
- An intrinsically safe, mounted option
- Fully retractable and serviceable configuration for ease of access, installation and nozzle maintenance
- Low water usage
- PLC controlled